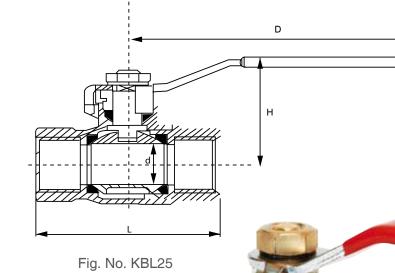

## Dimensions

| DN     |    | d  |     | н  | D   |
|--------|----|----|-----|----|-----|
| Inches | MM | d  | L   | П  |     |
| 1⁄2"   | 15 | 14 | 53  | 44 | 95  |
| 3⁄4"   | 20 | 19 | 61  | 51 | 110 |
| 1"     | 25 | 24 | 71  | 55 | 110 |
| 11⁄4"  | 32 | 31 | 85  | 65 | 140 |
| 1½"    | 40 | 38 | 92  | 70 | 140 |
| 2"     | 50 | 49 | 114 | 83 | 160 |

All dimensions are nominal (indicative) Actual dimensions may vary